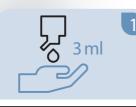

Put enough sanitizer on your hands to cover all surfaces. Around 5-6 drops.

Rub your hands together until they feel dry.

Action time about 30 seconds.

Do NOT rinse or wipe off the hand sanitizer before it's dry; it may not work well against germs. Air dry it.