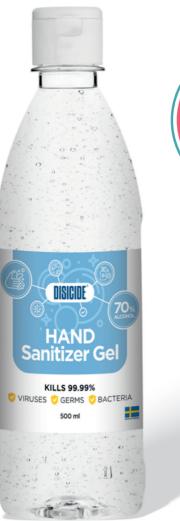

## **DISICIDE®** HAND SANITIZER GEL

The product is ethanol-based and has an **alcohol content of 70%** by volume

For effective hand disinfection

Contains glycerin that moisturizes the skin

Is effective against

bacteria and many

types of viruses such

as cold virus

and flu virus

Proven effective against bacteria and virus included COVID-19 under EU regulations EN 1500

The product has a UN 1170 hazard class for transportation, flammable